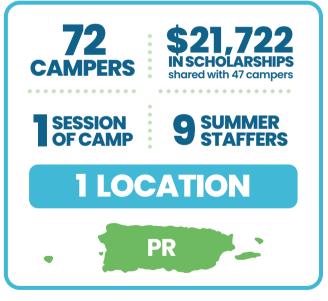

# PASSPORT Puerto Rico

Over the last two years, Passport has been planning to expand our partnerships in new ways and in new places. We started conversations with our networks of churches and together decided to host a camp in Puerto Rico. In 2023 Passport hired six students from Puerto Rico to introduce them to the Passport camp experience. In 2024 we hired nine staffers from Puerto Rico, where they brought new life to all three summer programs. At the end of the summer, we pulled leaders from all three teams and headed to Puerto Rico!

Three stateside churches joined three congregations from Puerto Rico and we had a beautiful, bilingual, multicultural inaugural week of camp. We look forward to returning in 2025 and beyond.