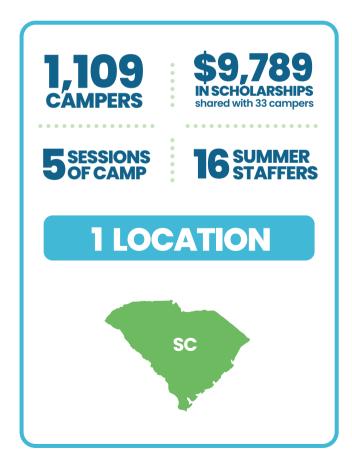

### PASSPORT*choices*...

We were thrilled to reintroduce the PASSPORT*choices* program for the first summer since 2019. This summer, we held five PASSPORT*choices* sessions at Converse University in Spartanburg, SC.

At PASSPORT*choices*, we put into action our belief that each person is created uniquely by God, gifted with dreams and interests to share with the world! We invite students to lean into the question, "What makes your heart sing?" Whether a student feels drawn to express their faith through painting on canvas or discussing leadership after a game of ultimate frisbee, there is a space for everyone to feel seen and valued.

Through activities during Choice time, thoughtful conversations in Bible Study, or quiet moments in worship, our campers are invited to consider where God might be meeting them and calling them beyond themselves.