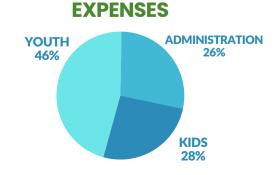

# **STEWARDSHIP**

Passport, Inc. is a 501(c)(3) nonprofit ministry uniquely situated to offer theologically sound and creative camp experiences each summer. While our participating churches pay a registration fee, this revenue stream does not cover all of our expenses— and keeping camp at an accessible price point remains a top priority. With that goal in mind, we rely on your generosity to help close the gap. Our camp experiences lead children and youth to discover more about themselves and their faith while inviting all of us into God's call to help bring grace and justice to the world. Your participation with Passport is integral, and we are deeply grateful for your role in supporting the next generation of the church.