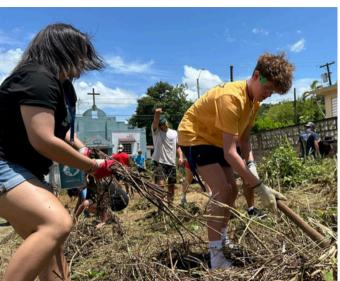

### PASSPORT*missions*...

At PASSPORT*missions*, students spent five days and four nights experiencing the excitement of summer camp with the heart of a mission trip. In the morning, campers studied the Bible, and in the afternoon, they put their feet to their faith by serving with local organizations, which offers students the chance to do meaningful work while learning about the ministries of our partners.

Our staff traveled to five states this summer and hosted six sessions of camp. In total, PASSPORT campers, chaperones, and staff contributed 11,347 hours of community service! Everyone was welcomed and loved, and students were challenged to think beyond themselves and consider the impact they could have worldwide. Passport campers volunteered their time with 48 community service organizations.