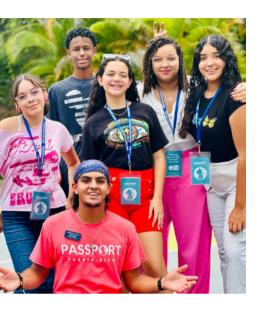

# PASSPORT Puerto Rico

Over the last two years, Passport has been planning to expand our partnerships in new ways and in new places. We started conversations with our networks of churches and together decided to host a camp in Puerto Rico. In 2023 Passport hired six students from Puerto Rico to introduce them to the Passport camp experience. In 2024 we hired nine staffers from Puerto Rico, where they brought new life to all three summer programs. At the end of the summer, we pulled leaders from all three teams and headed to Puerto Rico!

Three stateside churches joined three congregations from Puerto Rico and we had a beautiful, bilingual, multicultural inaugural week of camp. We look forward to returning in 2025 and beyond.