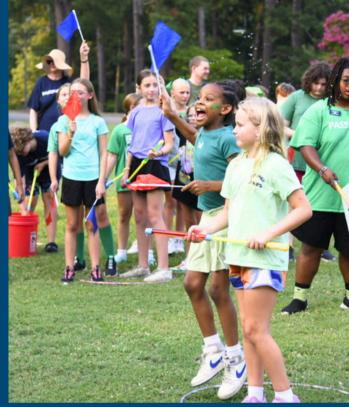

## PASSPORT*kids*...

At PASSPORT*kids*, campers spent the summer learning that God invites them into a deeper relationship with God and one another.

College-aged students provided the necessary leadership and guidance, helping campers understand what it means to say yes to God's invitation to *Come to the Water*. Campers, with the help of PASSPORT*kids* staffers, explored the theme in Bible Study, Worship, Celebrations, and afternoon activities. Each night in Worship, campers were invited to participate by reading scripture, saying prayers, doing interpretive dances, and singing.