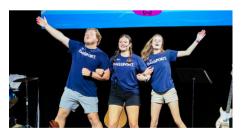

## PASSPORT*kids*...

At PASSPORT*kids*, campers spent the summer learning that God invites them into a deeper relationship with God and one another.

College-aged students provided the necessary leadership and guidance, helping campers understand what it means to say yes to God's invitation to *Come to the Water*. Campers, with the help of PASSPORT*kids* staffers, explored the theme in Bible Study, Worship, Celebrations, and afternoon activities. Each night in Worship, campers were invited to participate by reading scripture, saying prayers, doing interpretive dances, and singing.