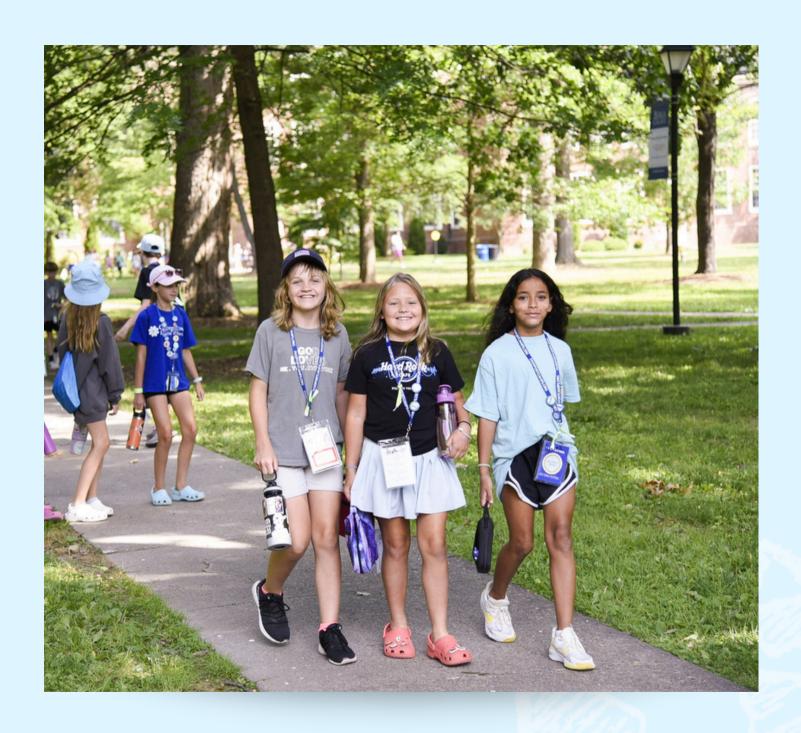

### PASSPORT*missions*...

At PASSPORT*missions*, students spent five days and four nights experiencing the excitement of summer camp with the heart of a mission trip. In the morning, campers studied the Bible, and in the afternoon, they put their feet to their faith by serving with local organizations, which offers students the chance to do meaningful work while learning about the ministries of our partners.

Our staff traveled to five states this summer and hosted six sessions of camp. In total, PASSPORT campers, chaperones, and staff contributed 11,347 hours of community service! Everyone was welcomed and loved, and students were challenged to think beyond themselves and consider the impact they could have worldwide. Passport campers volunteered their time with 48 community service organizations.