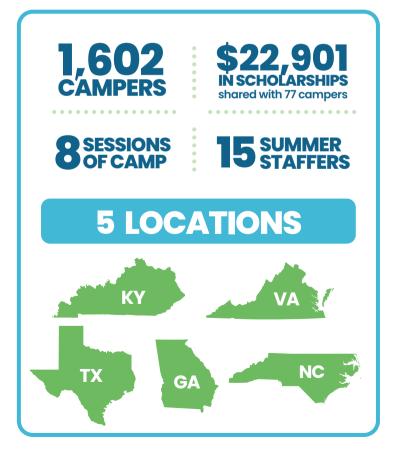

### PASSPORT*missions*...

At PASSPORT*missions*, students spent five days and four nights experiencing the excitement of summer camp with the heart of a mission trip. In the morning, campers studied the Bible, and in the afternoon, they put their feet to their faith by serving with local organizations, which offers students the chance to do meaningful work while learning about the ministries of our partners.

Our staff traveled to five states this summer and hosted six sessions of camp. In total, PASSPORT campers, chaperones, and staff contributed 11,347 hours of community service! Everyone was welcomed and loved, and students were challenged to think beyond themselves and consider the impact they could have worldwide. Passport campers volunteered their time with 48 community service organizations.