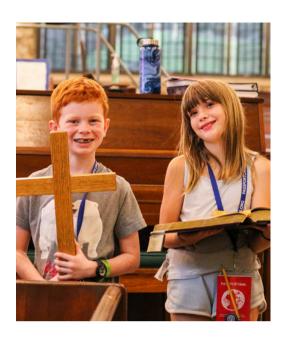

## PASSPORT*kids*...

At PASSPORT*kids*, campers spent the summer learning that God invites them into a deeper relationship with God and one another.

College-aged students provided the necessary leadership and guidance, helping campers understand what it means to say yes to God's invitation to *Come to the Water*. Campers, with the help of PASSPORT*kids* staffers, explored the theme in Bible Study, Worship, Celebrations, and afternoon activities. Each night in Worship, campers were invited to participate by reading scripture, saying prayers, doing interpretive dances, and singing.