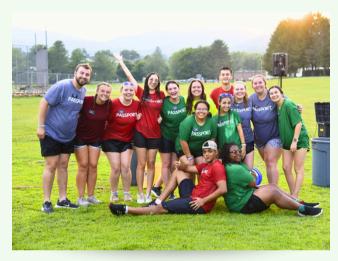

### PASSPORT*choices*...

We were thrilled to reintroduce the PASSPORT*choices* program for the first summer since 2019. This summer, we held five PASSPORT*choices* sessions at Converse University in Spartanburg, SC.

At PASSPORT*choices*, we put into action our belief that each person is created uniquely by God, gifted with dreams and interests to share with the world! We invite students to lean into the question, "What makes your heart sing?" Whether a student feels drawn to express their faith through painting on canvas or discussing leadership after a game of ultimate frisbee, there is a space for everyone to feel seen and valued.

Through activities during Choice time, thoughtful conversations in Bible Study, or quiet moments in worship, our campers are invited to consider where God might be meeting them and calling them beyond themselves.