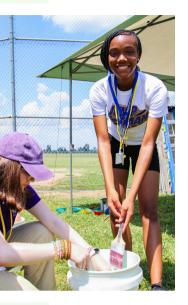

### PASSPORT*missions*...

At PASSPORT*missions*, students spent five days and four nights experiencing the excitement of summer camp with the heart of a mission trip. In the morning, campers studied the Bible, and in the afternoon, they put their feet to their faith by serving with local organizations, which offers students the chance to do meaningful work while learning about the ministries of our partners.

Our staff traveled to five states this summer and hosted six sessions of camp. In total, PASSPORT campers, chaperones, and staff contributed 11,347 hours of community service! Everyone was welcomed and loved, and students were challenged to think beyond themselves and consider the impact they could have worldwide. Passport campers volunteered their time with 48 community service organizations.