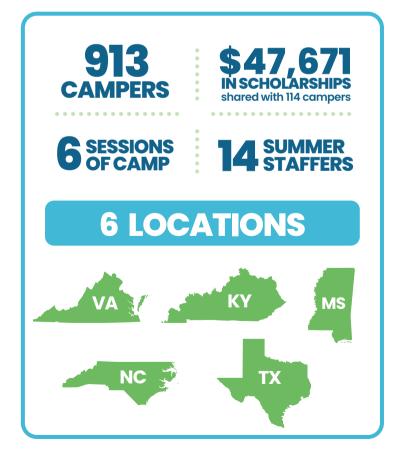

### PASSPORT*missions*...

At PASSPORT*missions*, students spent five days and four nights experiencing the excitement of summer camp with the heart of a mission trip. In the morning, campers studied the Bible, and in the afternoon, they put their feet to their faith by serving with local organizations, which offers students the chance to do meaningful work while learning about the ministries of our partners.

Our staff traveled to five states this summer and hosted six sessions of camp. In total, PASSPORT campers, chaperones, and staff contributed 11,347 hours of community service! Everyone was welcomed and loved, and students were challenged to think beyond themselves and consider the impact they could have worldwide. Passport campers volunteered their time with 48 community service organizations.