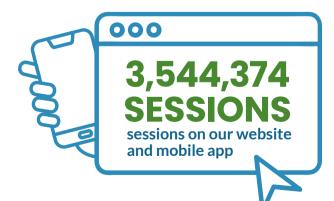

listen

think

pray

go

Devotions 365 days a year

D365 is a mobile app and website offering a new daily devotion every day of the year, now offered in both English and Spanish! On July 1, 2024, we began daily devotions in Spanish and are watching our site grow as a result. One week, an English speaker writes the devotions for us and those are translated into Spanish. The next week, a Spanish speaker writes the devotions and those are translated into English. Help us spread the word - in both languages!