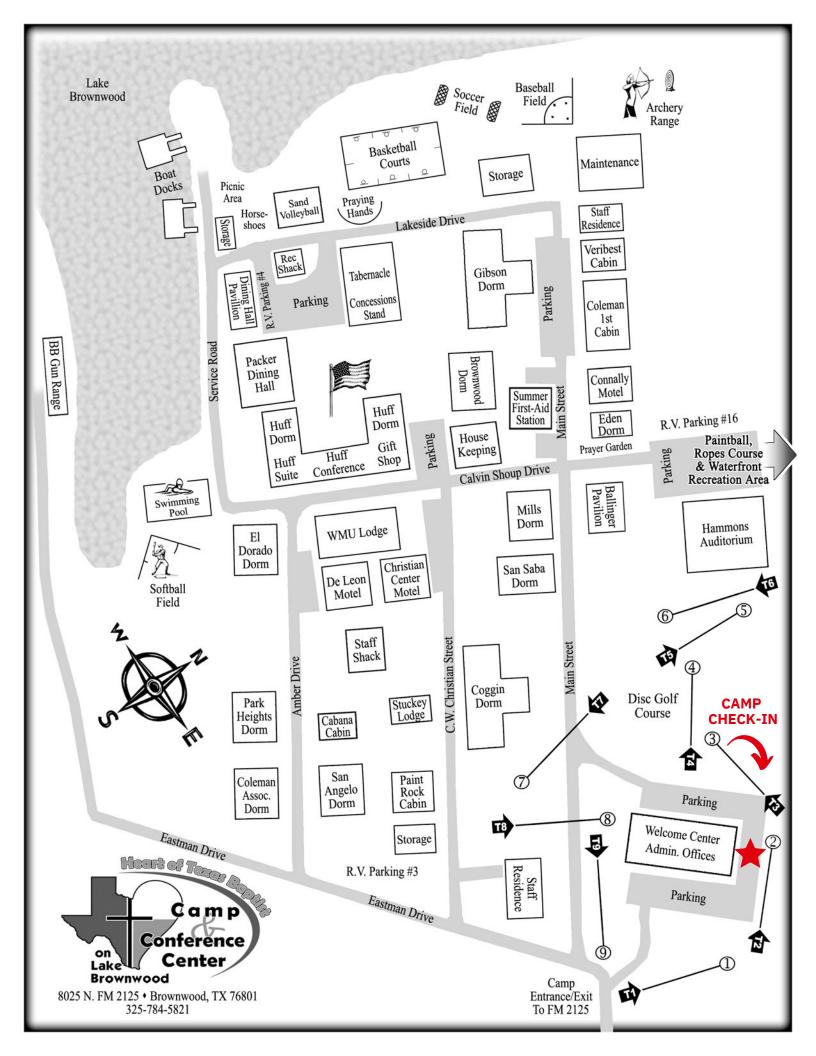

### Heart of Texas Group Leader All Location Files Table of Contents

| PASSPORT kids Planning and Preparation Documents |    |
|--------------------------------------------------|----|
| Camp Planning Meeting                            | 2  |
| PASSPORT kids Glossary                           | 3  |
| Chaperone Handout                                | 5  |
| Six Fundraising Ideas                            | 6  |
| Location-Specific Detail Documents               |    |
| Parent Essentials Guide                          | 7  |
| Campus Map                                       | 10 |
| Check-In Forms                                   |    |
| Special Attention Form                           | 11 |
| Chaperone Screening Certificate                  | 12 |
| Heart of Texas Health Statement                  | 13 |
| Heart of Texas Release of Liability              | 14 |
| Heart of Texas Sponsor Commitment Form           | 15 |