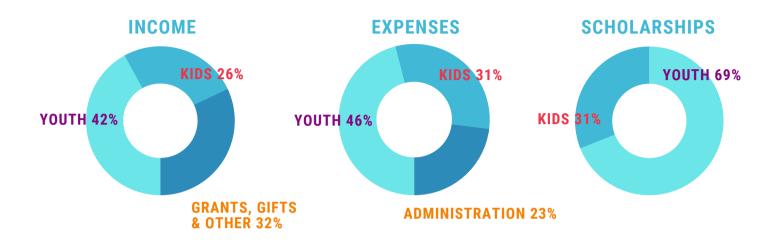

### **STEWARDSHIP**

Passport, Inc. is a 501(c)(3) nonprofit ministry. We hosted 245,000 readers to d365 this past year, with over 3 million visits. We have served 292 church groups who joined us for camp this summer. We are part of the landscape of thoughtful Christianity—helping children and young people discover more about themselves and God's call to help bring grace and justice to this world.

While our participating churches do pay a registration fee for their students to attend our camps, this income does not cover all our expenses. Many of you reading this have helped us cover that gap, and we are grateful. As we move toward the end of this year, would you consider a gift to help us continue our ministry? The future of our work depends on your generous support. You can give right from your phone, by scanning this QR code, or by visiting our secure website: passportcamps.org/give