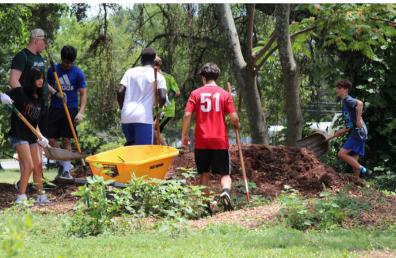

This summer, each camper spent one or two days offering mission service in the communities around our host campuses, putting feet to their faith. They spent one afternoon in a global migration simulation, learning why people migrate, many choosing a perilous journey. And one afternoon was spent with campers preparing to help lead in that evening's worship.

Together with our children's camp, our students raised over \$30,000 to support migration ministries on the US/Mexico border, in North Africa, and in Belgium.

- Theme: Upside down
- 1,825 Campers
- 7 Sessions of camp
- 3 Locations: TX, SC, KY
- 21 Youth Team Summer Staffers
- \$15,558.38 given to global missions
- \$18,330 awarded in scholarships