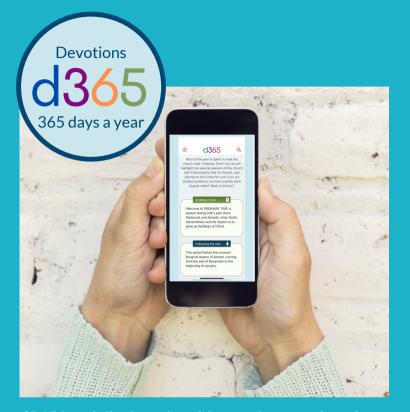

**d365** is a daily devotional focused on youth and young adults and offered cost-free and ad-free. We are putting scripture in the hands of teenagers where they live - on their devices. This year we rolled out a redesigned website and mobile app for d365 and saw our numbers grow as a result!

In 2022 we hosted 2.9 million devotional sessions from people worldwide. We offer special thanks to the many readers who donated to this ministry and our d365 partnering denominations: The Cooperative Baptist Fellowship The Episcopal Church The Presbyterian Church (USA)

# **26 MILLION PRAYERS**

SINCE 2001 THERE HAVE BEEN 7,025 DEVOTIONS WRITTEN.

THEY HAVE BEEN VIEWED OVER 26,000,000 TIMES.