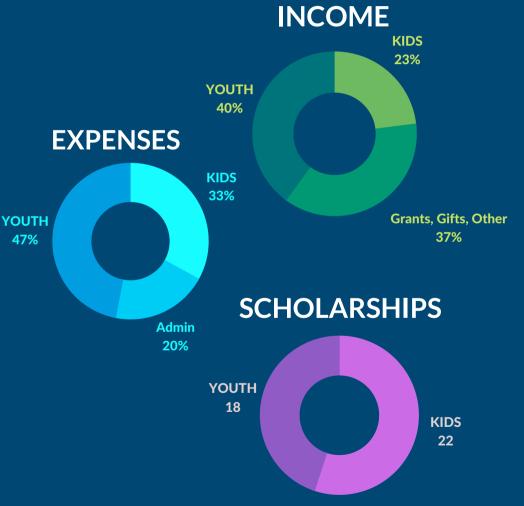

# STEWARDSHIP

Passport, Inc. is a 501(c)(3) nonprofit ministry serving the local church by providing mission and discipleship opportunities to its students. Partnering churches pay registration fees for camp, but that income no longer covers our annual expenses. So, we depend on churches, individuals, and foundations to help bridge the gap annually.

Many of you reading this are also faithful givers. Thank you. Your support helps us live out our mission to empower students to embrace community and extend God's grace to the world.