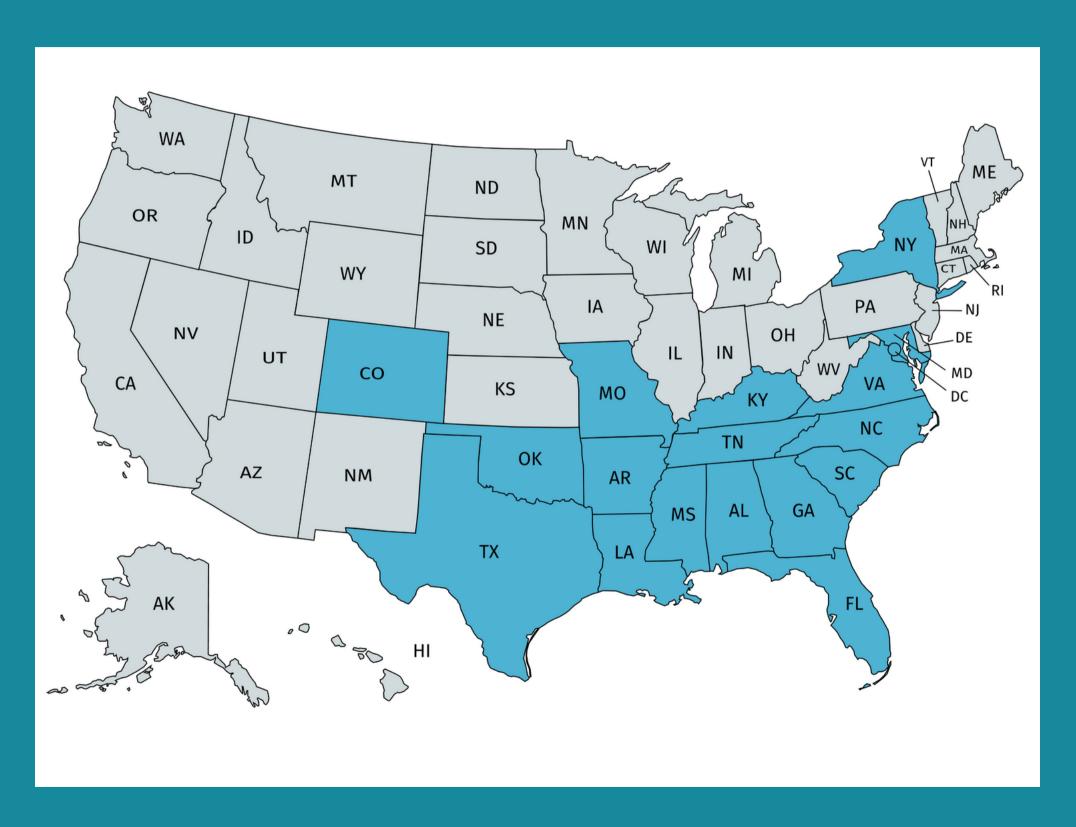

## PROJECTED 2020 TOTALS

- 5,273 REGISTERED CAMPERS
  - 337 Church Groups
  - 17 States