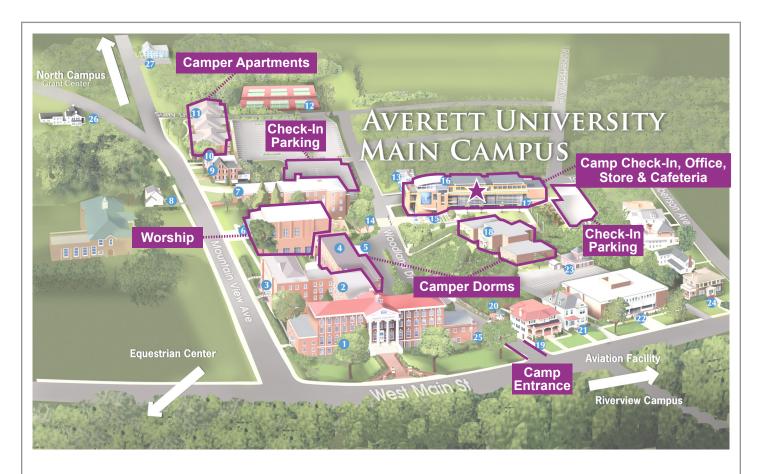

## **Campus Map**

- Main Hall
- 2 Davenport Hall
- 3 Danville Hall
- 4 Bishop Hall
- 5 Student Success Center
- 6 Pritchett Auditorium/Gymnasium
- Frith Hall
- 8 Conway House
- 9 Alumni Hall
- Emily Swain Grousbeck Music Center

- Commons Apartments
- 12 Tennis Courts
- 13 Aramark Building
- **14** Jordan Common
- 15 Student Center Plaza
- 16 Student Center
- Welcome Center
- 18 Fugate Hall
- 19 Schoolfield House Booksellers
- 20 Schoolfield House Courtyard

- 21 Fine Arts Building
- Mary B. Blount Library
- 23 Carriage House
- W. C. English Hall
- 25 Averett Central
- 26 President's House
- Mt. View Apartments
  International Students